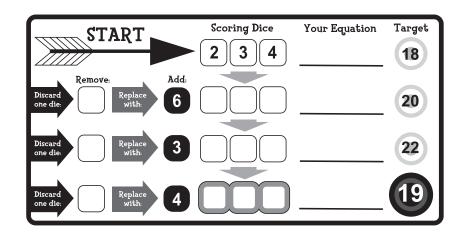

## MATHDICE FINAL TARGET How To Play

## Your Goal:

Identify the Final Scoring Numbers that will hit the Final Target!

## To Play:

- Solve the first equation at the top of the sheet. Write down your math expression in the space given.
- Remove any one of the Scoring Dice and replace it with the Replacement Number shown, then write down your solution for the second Target. Make sure to fill in your new Scoring Dice Numbers too.
- Remove any one of your new Scoring Numbers USED IN YOUR SECOND SOLUTION and replace it with the second replacement number. Write down your solution for the third Target and fill in your new Scoring Dice Numbers.
- Remove any one of your new Scoring Numbers USED IN YOUR THIRD SOLUTION and replace it with the third replacement number. Write down your solution for the third Target and fill in your new Scoring Dice Numbers.

Once you've successfully filled in your final Scoring Numbers YOU WIN!