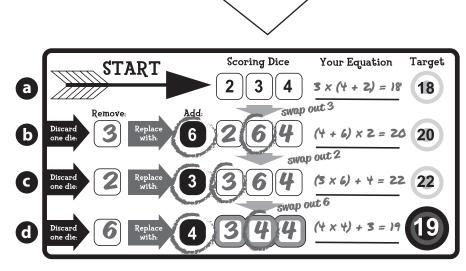

## MATHDICE FINAL TARGET How To Play

## Your Goal:

Identify the Final Scoring Numbers that will hit the Final Target!

## To Play:

- Solve the first equation at the top of the sheet. Write down your math expression in the space given.
- Remove any one of the Scoring Dice and replace it with the Replacement Number shown, then write down your solution for the second Target. Make sure to fill in your new Scoring Dice Numbers too.
- Remove any one of your new Scoring Numbers USED IN YOUR SECOND SOLUTION and replace it with the second replacement number. Write down your solution for the third Target and fill in your new Scoring Dice Numbers.
- Remove any one of your new Scoring Numbers USED IN YOUR THIRD SOLUTION and replace it with the third replacement number. Write down your solution for the third Target and fill in your new Scoring Dice Numbers.

Once you've successfully filled in your final Scoring Numbers YOU WIN!