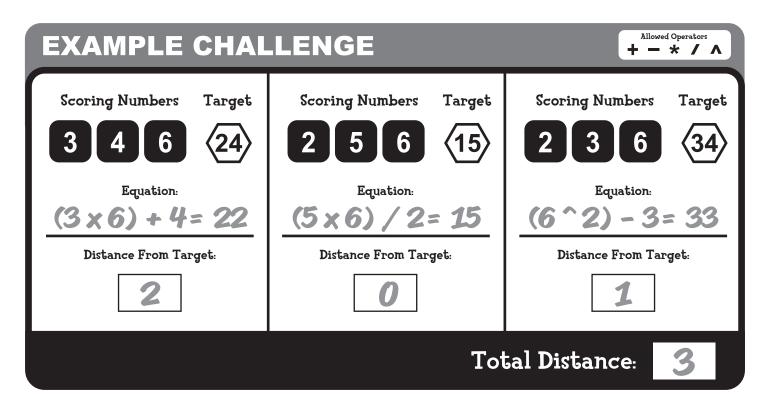

## Your Goal:

Solve all three equations so that the TOTAL DISTANCE from the Target is a PERFECT MISS of 3.

## To Play:

Each Perfect Miss challenge has three Math Dice problems that must be solved. With most of these problems you'll find that you can't hit the Target. That's ok, you'll just want to find a math expression that comes closest to the Target.

For each problem, write down your equation and the distance from the Target.

When you've solved all three problems add your distances together. If your total distance = 3 YOU WIN!

If not, go back and see how you can rework each problem to give you a Perfect Miss of 3.