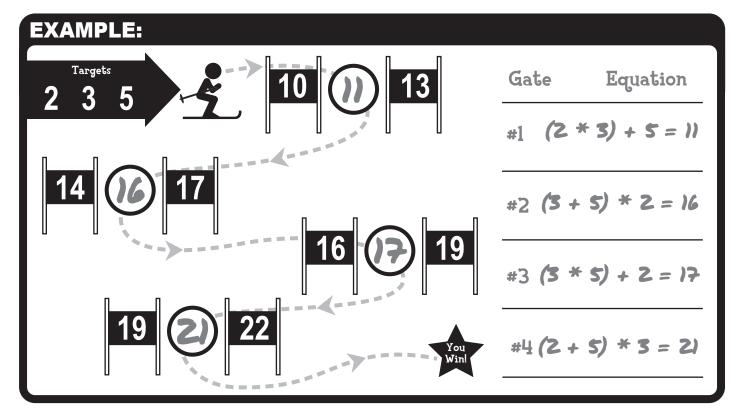

## Your Goal:

Ski from the top of the course of the bottom all the while staying *in between* the gates!

## How does it work?:

The 3 Scoring Numbers shown must be used in a math expression that results in your Target Number. Your Target Number must fall between the two ski gate numbers.

In this example you will use the numbers 2,3 and 5 to build an equation that results in either a Target of 11 or 12.

The solution here is: (2 \* 3) + 5 = 11

Once you make it through the first set of gates continue on to the next. Be sure to write down your expressions as you go. When you ski through all 4 sets of gates, **YOU WIN!** 